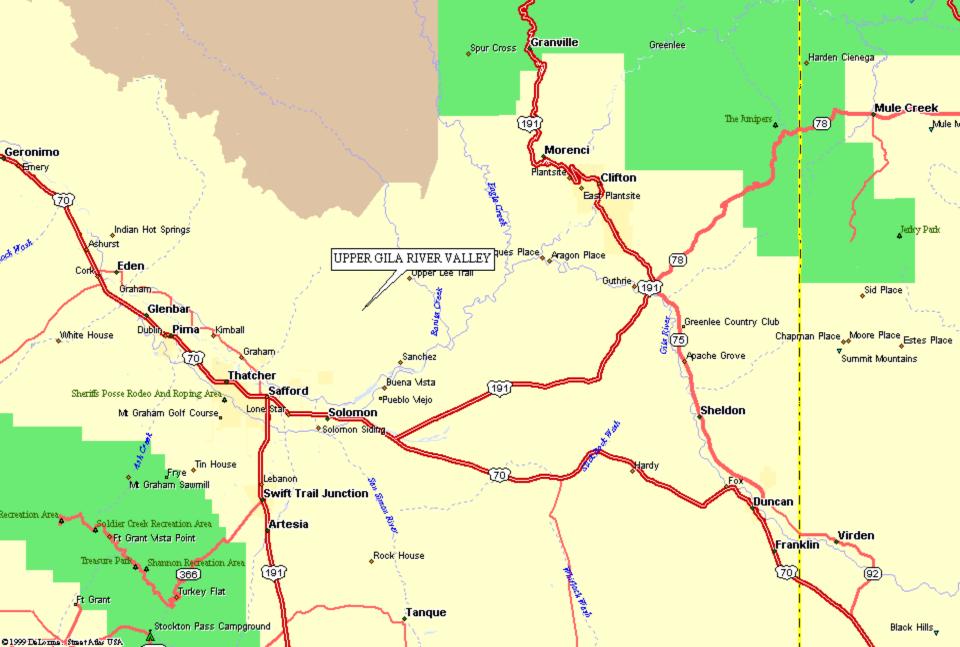

#### SOUTHEASTERN ARIZONA Upper Gila River Valley (Graham County)

| Farm  | 1998            | 2001     | 1998          | 2001          |
|-------|-----------------|----------|---------------|---------------|
| Type  | <b>PRICES</b> / | PRICES/  | <b>RENT</b> / | <b>RENT</b> / |
|       | wet acre        | wet acre | wet acre      | wet acre      |
| Non-  | \$1,200-        | \$1,200- | \$100-\$150   | \$100-\$150   |
| Flood | \$3,000         | \$3,000  |               |               |
| Prone |                 |          |               |               |
| Flood | \$650-          | \$650-   | \$75-\$100    | \$75-\$100    |
| Prone | \$1,200         | \$1,200  |               |               |