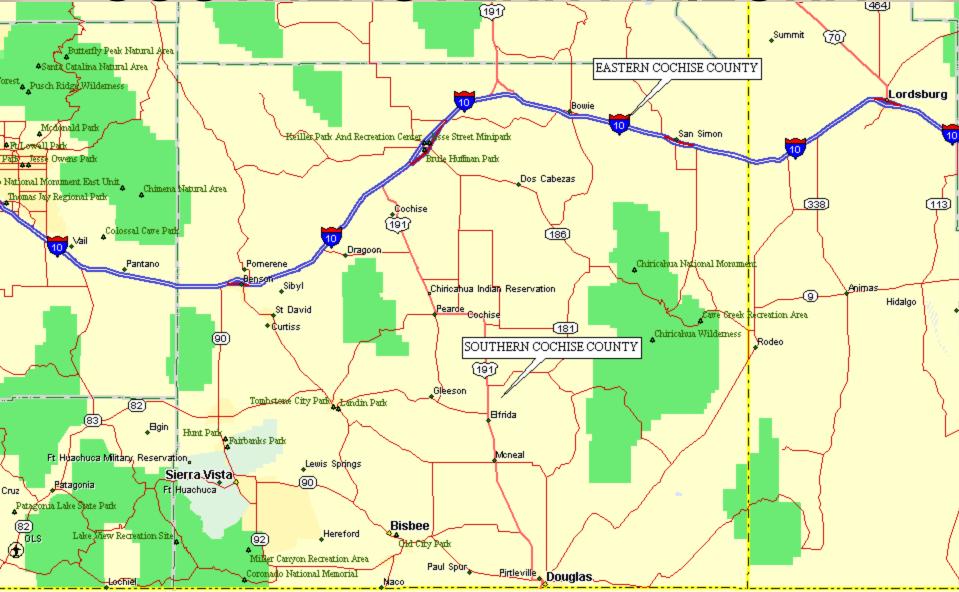

# Southern & Eastern Cochise County

| Farm   | 2000           | 2001           | 2000          | 2001         |
|--------|----------------|----------------|---------------|--------------|
| Туре   | <b>PRICES/</b> | <b>PRICES/</b> | <b>RENT</b> / | <b>RENT/</b> |
|        | wet acre       | wet acre       | wet acre      | wet acre     |
| Center | \$800-         | \$800-         |               |              |
| Pivot  | \$1,100        | \$1,100        | \$40-\$75     | \$40-\$75    |
| Flood  |                |                |               |              |
| Irrig. | \$400-\$800    | \$400-\$800    | \$35-\$50     | \$35-\$50    |